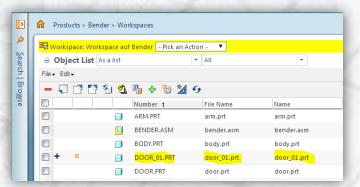

# **Simple Save As**

- Synchronize CADName, Name and Number on Save As
- Enter only Filename in Save As dialog window
- Value of Filename is passed to Number and Name