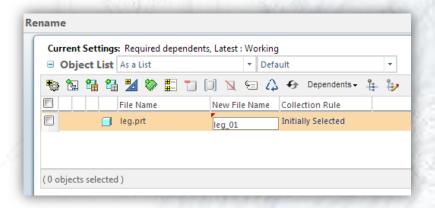

#### **Simple Rename**

- Synchronize CADName, Name and Number on Rename
- Enter only Filename in Rename dialog window
- Value of Filename is passed to Number and Name