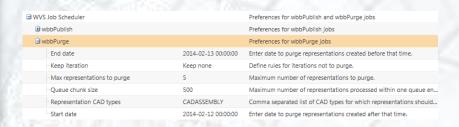

#### **Purge Representations Job**

- Purge vizualization data from database
- Configurable options timeframe, object types, latest iterations and versions
- Integrated in Windchill's WVS Job Scheduler