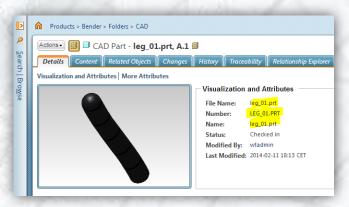

#### **Simple Rename**

- Synchronize CADName, Name and Number on Rename
- Enter only Filename in Rename dialog window
- Value of Filename is passed to Number and Name