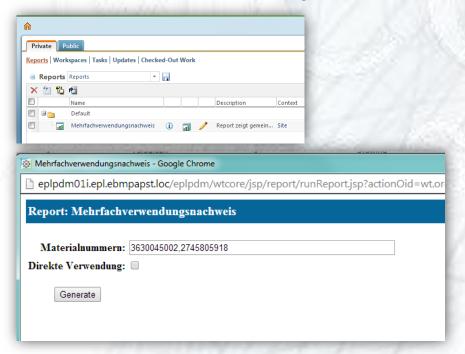

#### **Common Used By Report**

- Report shows common usage of more than one object
- Shows common usage in same level or different level in tree
- Available on Home Reports screen