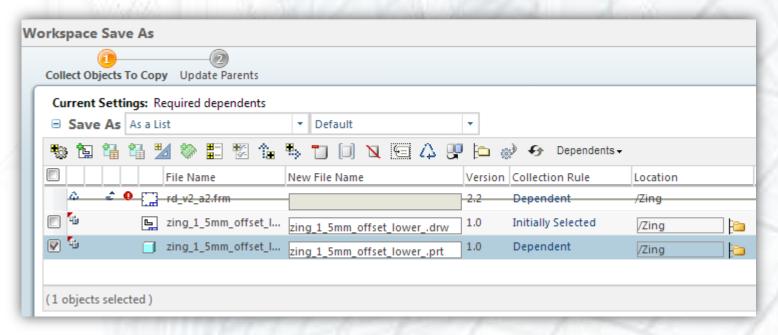

# **Exlude drawing frame on Save As**

- OOTB, during Save As the drawing frame is included
- When not removed manually, the frame gets copied as well
- This feature excludes the frame automatically from Save As actions