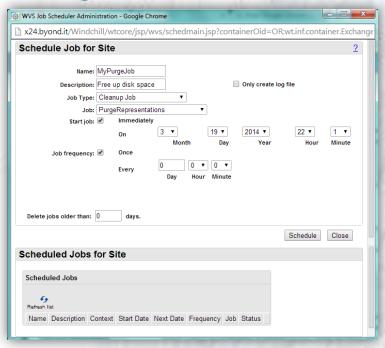

#### **Enhanced Publish Job**

- Lets you control what you like to publish
- Publish objects based on lifecycle states, object types, timeframes, ...
- Integrated in Windchill's WVS Job scheduler, configurable via Preferences

#### **Purge Representations Job**

- Purge vizualization data from database
- Configurable options timeframe, object types, latest iterations and versions
- Integrated in Windchill's WVS Job Scheduler