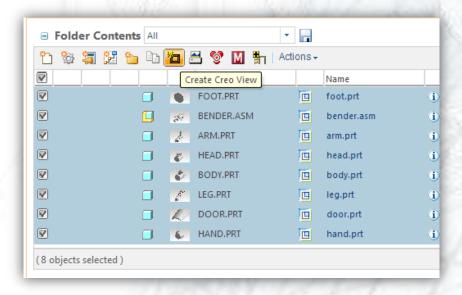

# **Multi Object Publish**

- Send multiple objects to the publisher
- Useful when publish is not active on check in
- Objects are collected in a wizard