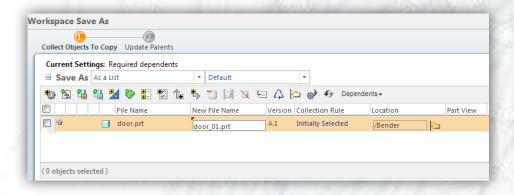

# **Simple Save As**

- Synchronize CADName, Name and Number on Save As
- Enter only Filename in Save As dialog window
- Value of Filename is passed to Number and Name