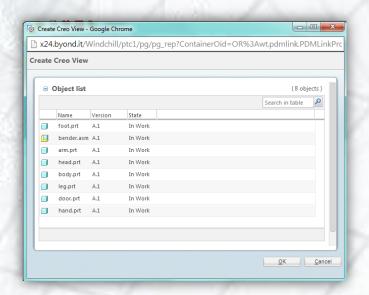

# **Multi Object Publish**

- Send multiple objects to the publisher
- Useful when publish is not active on check in
- Objects are collected in a wizard