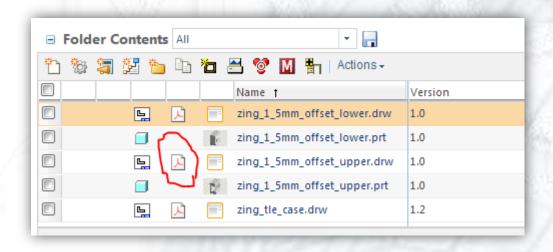

# **1-click Drawing Access**

- Open drawing representation with just one mouse click
- Icon for representation is available in column Format Icon
- Useful for additional representations like pdf or dxf