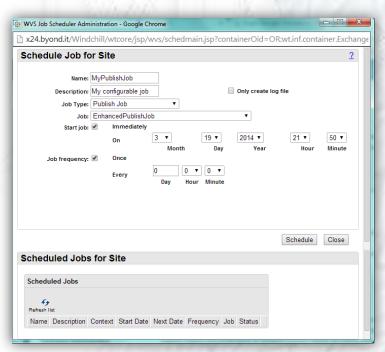

#### **Enhanced Publish Job**

- Lets you control what you like to publish
- Publish objects based on lifecycle states, object types, timeframes, ...
- Integrated in Windchill's WVS Job scheduler, configurable via Preferences