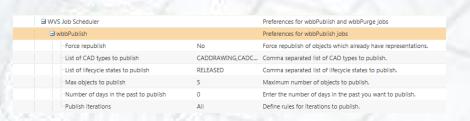

#### **Enhanced Publish Job**

- Lets you control what you like to publish
- Publish objects based on lifecycle states, object types, timeframes, ...
- Integrated in Windchill's WVS Job scheduler, configurable via Preferences

#### **Purge Representations Job**

- Purge vizualization data from database
- Configurable options timeframe, object types, latest iterations and versions
- Integrated in Windchill's WVS Job Scheduler