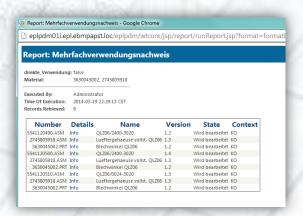

#### **Common Used By Report**

- Report shows common usage of more than one object
- Shows common usage in same level or different level in tree
- Available on Home Reports screen